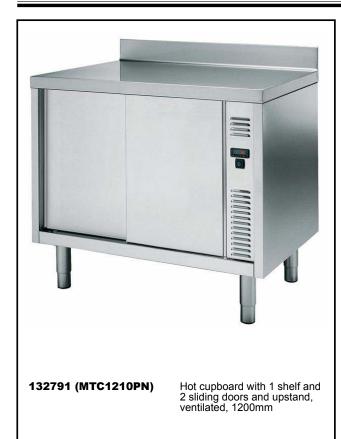

#### Item No.

Made entirely from stainless steel. Inner welded frame in stainless steel. Unique connection of panels to inner frame. The 50mm high worktop in 304 AISI stainless steel, 1mm in thickness, incorporates a layer of sound deadening material and has upturned edges. Upstand (h=100mm) with 8mm rounded edge. Sound-deadened sliding doors. Base panel in 304 AISI stainless steel and height-adjustable intermediate shelf. Mounted on feet, adjustable in height. Ventilated hot air flow system guarantees temperature evenness, air flows underneath the intermediate shelf and throughout the cabinet. Thermostat with digital display to adjust the internal temperature (up to 75°C).

### **Main Features**

- Handles in stainless steel for better hygiene and reliability.
- Digital display thermostat to control the internal temperature.
- Model specific to keep dishes warm.
- Sturdiness, stability and reliability of table accurately tested.

### Construction

- Inner welded frame in stainless steel to guarantee superior strength and stability.
- Easy access to the cupboard interior on all lengths guaranteed by the use of only 2 doors.
- 50 mm worktop in 304 AISI stainless steel with upturned edges, incorporates an 18 mm layer of sound deadening material.
- Reinforced side and base panel in 304 AISI stainless steel.
- Equipped with intermediate shelf which can be positioned at three different heights.
- Sturdy sound-deadened sliding doors on tracks located flush to the front of the frame.
- Intermediate shelf in stainless steel with riveted corners and trasversal reinforcement in stainless steel.
- 100 mm upstand with 10 mm radioused corner and 13 mm deep, designed to be used against a wall.
- Base panel has 40mm high profile, is 8/10 in thickness with upturned edges and bar reinforcement. It is welded to legs for further structure reinforcement.
- Upstand back completely covered with Stainless Steel welded profile.
- 304 AISI stainless steel feet, 150 mm high and 54 mm in diameter, adjustable by -35/+25 mm.