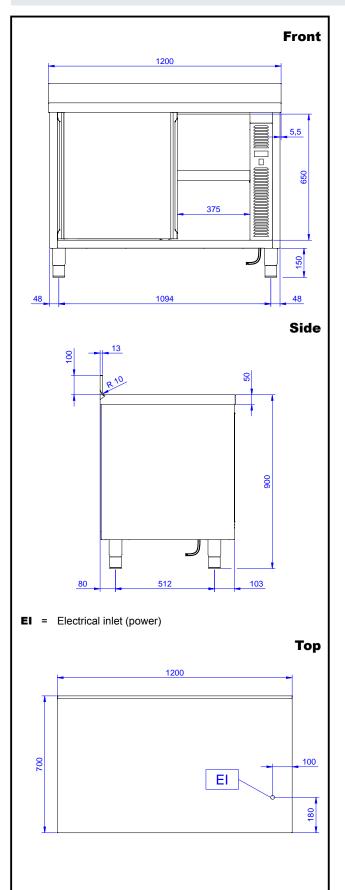

## Standard Preparation 1200 mm Ventilated Hot Cupboard with Upstand, Shelf & Sliding Doors

| Electric                                              |                                    |  |
|-------------------------------------------------------|------------------------------------|--|
| Supply voltage:<br>132791 (MTC1210PN)<br>Total Watts: | 220-240 V/1N ph/50/60 Hz<br>2.4 kW |  |
| Key Information:                                      |                                    |  |
| Cabinet width:                                        | 1145 mm                            |  |
| Cabinet depth:                                        | 645 mm                             |  |
| Cabinet height:                                       | 610 mm                             |  |
| Cabinet temperature:                                  | 50-75 °C                           |  |
| External dimensions,<br>Width:                        | 1200 mm                            |  |
| External dimensions,<br>Depth:                        | 700 mm                             |  |
| External dimensions,<br>Height:                       | 1000 mm                            |  |
| Upstand Dimensions,<br>Height:                        | 100 mm                             |  |
| Upstand Dimensions,<br>Depth:                         | 13 mm                              |  |
| Unstand Dimensions.                                   |                                    |  |

| Upstand Dimensions,<br>Radius: | R=10      |
|--------------------------------|-----------|
| Number and type of<br>doors:   | 2 Sliding |
| Worktop thickness:             | 50 mm     |
| Net weight:                    | 55 kg     |